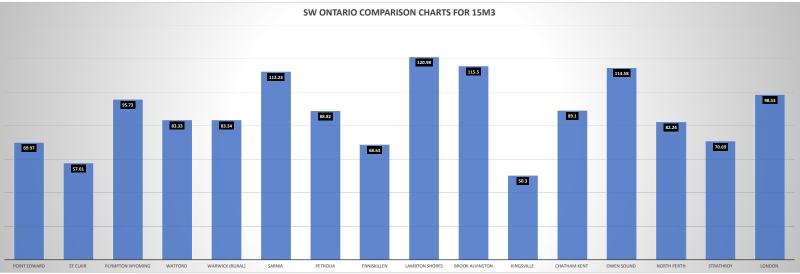

### 2. Disclosure of Pecuniary Interest

3. Public Meetings 1 - 27

A Public Meeting will be held to discuss 2020 water rates.