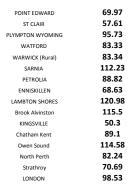

# 10. Adjournment

| Village of Point                                                             | Edward<br>ating and Capital Budget - 2020                                                                 |                                                          |                                       |                                            |                                      |                                         |                                  |                                           |       |
|------------------------------------------------------------------------------|-----------------------------------------------------------------------------------------------------------|----------------------------------------------------------|---------------------------------------|--------------------------------------------|--------------------------------------|-----------------------------------------|----------------------------------|-------------------------------------------|-------|
| Water - WWTP                                                                 | and Capital Budget - 2020                                                                                 |                                                          |                                       |                                            | %                                    |                                         | "2020"                           |                                           |       |
| Account                                                                      | Description                                                                                               | "2018"<br>Actuals                                        | "2019"<br>Budget                      | "2019 Actuals"<br>as of January 8, 2020    | "2019"<br>Proposed increase          |                                         | Proposed<br>Budget               |                                           |       |
| 01-6050-0001                                                                 | METERED SALES - Res - Service Charge                                                                      | \$ 242,563.93                                            |                                       |                                            | 2.39%                                |                                         |                                  |                                           |       |
| 01-6050-0002<br>01-6050-0410                                                 | METERED SALES - Comm - Service Charge METERED SALES - Water & Sewage Reserves                             | \$ 135,592.17<br>\$ 73,068.75                            | \$ 84,029                             | \$ 79,568.15                               |                                      | \$ 12,731                               |                                  | \$ 400,446                                |       |
| 01-6050-0901<br>01-6050-0902                                                 | METERED SALES - Water - Residential METERED SALES - Water- Commercial & Ind                               | \$ 173,885.92<br>\$ 325,802.10                           | \$ 333,947                            | \$ 309,209.04                              | 2.39%<br>2.39%                       | \$ 7,390                                | \$ 175,925<br>\$ 316,599         | \$ 492,524                                |       |
| 01-6050-0903<br>01-6050-0904                                                 | METERED SALES - Sewage - Residential METERED SALES - Sewage - Commercial & Ind                            | \$ 113,578.21<br>\$ 196,774.15                           | \$ 201,694                            | \$ 188,800.44                              | 2.39%                                | \$ 4,512                                | \$ 114,923<br>\$ 193,313         |                                           |       |
|                                                                              |                                                                                                           | , ,                                                      | \$ 1,301,930                          |                                            |                                      | \$ 40,770                               | \$ 1,293,504                     | \$ 1,201,205                              | -4.11 |
| 01-6065-0900<br>01-6065-0910                                                 | WATER - Meter Purchases WATER - Miscellaneous                                                             |                                                          | \$ -                                  | \$ 427.40                                  |                                      |                                         | \$ 2,000<br>\$ 500               | 450.000                                   |       |
|                                                                              |                                                                                                           | \$ 1,217.97                                              | ·                                     | \$ 3,029.21                                |                                      |                                         | \$ 2,500                         | 150.00%                                   |       |
| 01-6070-0100<br>01-6070-0110                                                 | WATER - SANITARY SEWERS - OCWA WATER - SANITARY SEWERS- Lake HuronYacht                                   | \$ 89,354.82<br>\$ 1,903.88                              | \$ 2,100                              | \$ 1,829.62                                |                                      |                                         | \$ 76,000<br>\$ 1,500            |                                           |       |
| 01-6070-0120                                                                 | WATER - SANITARY SEWERS - Sarnia Yacht Club                                                               | \$ 6,888.28<br>\$ 98,146.98                              |                                       |                                            |                                      |                                         | \$ 6,000<br>\$ 83,500            | -20.10%                                   |       |
| 01-6075-0010                                                                 | WATER - Proceeds from VPE Capital                                                                         | \$ 210,000.00                                            |                                       | \$ 126,000.00                              |                                      |                                         | \$ 200,000                       |                                           |       |
|                                                                              |                                                                                                           | \$ 210,000.00                                            |                                       | \$ 126,000.00                              |                                      |                                         | \$ 200,000                       | 58.73%                                    |       |
| 01-6080-0930<br>01-6080-0968                                                 | INTEREST INCOME - Water BMO INTEREST/NSF Charges - Water Billings                                         | \$ 4,547.00<br>\$ 6,081.17                               | \$ 6,000                              | \$ 4,664.79                                |                                      |                                         | \$ 4,500<br>\$ 4,700             |                                           |       |
|                                                                              |                                                                                                           | \$ 10,628.17                                             |                                       | \$ 6,512.48                                |                                      |                                         | \$ 9,200                         |                                           |       |
| 01-6085-0010                                                                 | REBATES/INCENTIVES - BWP -Aerator Project                                                                 | \$ 35,934.00<br>\$ 35,934.00                             | <b>\$ 27,000</b> \$ 27,000            | \$ 31,800.00<br>\$ 31,800.00               |                                      |                                         | <b>\$</b> -                      |                                           |       |
| 01-6400-0130                                                                 | Other Municipal Grants - OCIF (Digester)                                                                  |                                                          | \$ 119,848                            |                                            |                                      |                                         | \$ -                             |                                           |       |
| 01-6400-0140                                                                 | Other Municipal Grants - CWWF (Digester)                                                                  | \$ -<br>\$ 78,126.00                                     | · · · · · · · · · · · · · · · · · · · | <b>\$ 262,500.00</b><br>\$ 382,348.00      | \$ -                                 |                                         | <b>\$</b> -                      | -100.00%                                  |       |
| 01-6900-0902                                                                 | Transf fr Reserves - Pt Edward Elect                                                                      |                                                          | \$ -                                  | \$ -                                       |                                      |                                         | \$ -                             |                                           |       |
| 01-6900-0970<br>01-6900-0974                                                 | Transf fr Reserves - Water Surpus Transf fr Reserves - Water/WWTP                                         | \$ 231,938.04<br>\$ 72,203.00                            | \$ -                                  | \$ -<br>\$ -                               |                                      |                                         | \$ 41,860<br>\$ -                |                                           |       |
| 01-6900-0974<br>01-6900-0975                                                 | Transf fr Reserves - Water/WWTP Transf fr Reserves - 2019 Specifieds for 2020                             | \$ 111,874.00<br>\$ 43,120.00                            |                                       | \$ -<br>\$ 266,439.00                      | \$ -                                 |                                         | \$ -<br>\$ -                     |                                           |       |
| 01-6900-0976<br>01-6900-0985                                                 | Transf fr Reserves - WWTP - Drinking Water Bldg Trans fr Reserves - OCIF for Digester Project             | \$ 55,165.00                                             | · , _ ,                               |                                            |                                      |                                         | \$ 70,000<br>\$ -                |                                           |       |
|                                                                              |                                                                                                           | \$ 514,300.04                                            | •                                     |                                            |                                      |                                         | \$ 111,860                       | -66.47%                                   |       |
|                                                                              | Total Revenues                                                                                            | \$ 2,209,618.39                                          | \$ 2,284,576                          | \$ 2,230,334.40                            |                                      |                                         | \$ 1,700,564                     | -25.56%                                   |       |
| Village of Point<br>Proposed Opera                                           | Edward<br>ating and Capital Budget - 2020                                                                 |                                                          |                                       |                                            |                                      |                                         |                                  |                                           |       |
| Water - WWTP                                                                 |                                                                                                           |                                                          |                                       |                                            |                                      |                                         | "2020"                           |                                           |       |
| Account                                                                      | Description                                                                                               | "2018 Actuals"<br>Actuals                                | "2019"<br>Budget                      | "2019 Actuals"<br>as of January 8, 2020    |                                      |                                         | Proposed<br>Budget               |                                           |       |
| 01-7330-0010                                                                 | WWTP - Wages - Full Time (Jason 75% plus 2 FT)                                                            | \$ 187,853.65                                            | \$ 191,000                            |                                            |                                      |                                         | \$ 201,950                       | Teena                                     |       |
| 01-7330-0020<br>01-7330-0030                                                 | WWTP - Wages - Part Time - (Co-Op) WWTP - Overtime                                                        | \$ 8,682.72<br>\$ 25,802.20                              | \$ 9,460                              |                                            |                                      |                                         | \$ 12,740<br>\$ 18,550           | Teena<br>Teena                            |       |
| 01-7330-0040<br>01-7330-0050                                                 | WWTP - On Call<br>WWTP - Benefits                                                                         | \$ 14,496.33<br>\$ 52,684.72                             | \$ 16,050                             | \$ 15,627.02<br>\$ 54,611.44               |                                      |                                         | \$ 16,000<br>\$ 58,365           | Teena<br>Teena                            |       |
| 01-7330-0060<br>01-7330-0070                                                 | WWTP - Office Supplies WWTP - Telephone and Alarm                                                         | \$ 1,822.12<br>\$ 7,457.70                               | \$ 2,000                              | \$ 2,066.86<br>\$ 8,037.78                 |                                      | (reduced 1,000)                         | \$ 2,000<br>\$ 7,600             | Jason/Teena<br>Jason/Teena                |       |
| 01-7330-0090<br>01-7330-0100                                                 | WWTP - Training/Conference/Meals/Mileage WWTP - WSIB                                                      | \$ 5,202.66<br>\$ 7,578.72                               | \$ 8,500                              | \$ 2,757.76<br>\$ 7,456.05                 |                                      | (100000 1,000)                          | \$ 7,500<br>\$ 7,110             | Jason/Teena<br>Teena                      |       |
| 01-7330-0110<br>01-7330-0120                                                 | WWTP - Equipment Purchases WWTP - Laboratory Supp./Equipment                                              | \$ 24,036.36<br>\$ 2,611.23                              | \$ 20,000                             | \$ 19,406.41<br>\$ 4,990.92                |                                      |                                         | \$ 20,000<br>\$ 5,000            | Jason/Teena<br>Jason/Teena                |       |
| 01-7330-0120<br>01-7330-0130<br>01-7330-0140                                 | WWTP - Hdwe Supp WWTP - Truck,Fuel,Maintenance                                                            | \$ 2,873.11<br>\$ 7,898.28                               | \$ 3,500                              | \$ 2,466.36<br>\$ 6,339.63                 |                                      |                                         | \$ 3,000<br>\$ 7,000             | Jason/Teena Jason/Teena                   |       |
| 01-7330-0140<br>01-7330-0150<br>01-7330-0160                                 | WWTP - Machine Mantenance WWTP - Bldg/Grounds Maintenance                                                 | \$ 7,776.42<br>\$ 5,177.10                               | \$ 10,000                             | \$ 8,286.44<br>\$ 5,425.30                 |                                      |                                         | \$ 10,000<br>\$ 6,000            | Jason/Teena Jason/Teena                   |       |
| 01-7330-0160<br>01-7330-0170<br>01-7330-0180                                 | WWTP - Bruggerounds maintenance WWTP - Licenses and Fees                                                  | \$ 3,177.10<br>\$ 15,757.97<br>\$ 960.40                 | \$ 17,000                             | \$ 16,215.84<br>\$ 1,430.25                |                                      |                                         | \$ 18,700<br>\$ 1,500            | Teena Jason/Teena                         |       |
| 01-7330-0180<br>01-7330-0190<br>01-7330-0200                                 | WWTP - Health& Safety WWTP - SludgeHaulage&Disposal                                                       | \$ 7,413.42<br>\$ 46,577.10                              | \$ 5,000                              | \$ 1,430.25<br>\$ 4,834.48<br>\$ 56,082.24 |                                      |                                         | \$ 5,000<br>\$ 50,000            | Jason/Teena Jason/Teena                   |       |
| 01-7330-0200<br>01-7330-0210<br>01-7330-0220                                 | WWTP - Studgerlaulage&bisposal WWTP - Lab Testing WWTP - Chemicals                                        | \$ 7,696.14<br>\$ 11,896.19                              | \$ 8,000                              | \$ 8,017.71<br>\$ 15,281.10                |                                      |                                         | \$ 8,000<br>\$ 14,000            | Jason/Teena Jason/Teena                   |       |
| 01-7330-0220<br>01-7330-0230<br>01-7330-0240                                 | WWTP - Viterinicals WWTP - Natural Gas WWTP - Water                                                       | \$ 10,389.16                                             | \$ 12,000                             | \$ 9,113.15                                |                                      |                                         | \$ 11,000<br>\$ 7,000            | Jason/Teena                               |       |
| 01-7330-0250                                                                 | WWTP - Hydro                                                                                              | \$ 106,559.25                                            | \$ 120,000                            | \$ 112,103.81                              |                                      |                                         | \$ 120,000                       | Jason/Teena<br>Jason/Teena                |       |
| 01-7330-0260<br>01-7330-0270                                                 | WWTP - Sanitary Sewers WWTP - Machine Repairs (Outside Contr)                                             | \$ 39,365.68<br>\$ 27,671.65                             | \$ 25,000                             | \$ 22,823.48<br>\$ 22,729.99               | (December invoice 10,000 not in here | yet)                                    | \$ 40,000<br>\$ 25,000           | Jason/Teena<br>Jason/Teena                |       |
| 01-7330-0275<br>01-7330-0276                                                 | WWTP - Generator Preventative Mntce WWTP - Generator - Fuel /Gas                                          | \$ 5,225.15<br>\$ 1,612.27                               | \$ 2,500                              | \$ 3,283.41<br>\$ 2,216.93                 |                                      |                                         | \$ 5,500<br>\$ 2,500             | Jason/Teena<br>Jason/Teena                |       |
| 01-7330-0280<br>01-7330-0290                                                 | WWTP - MESH Operations Mgt Platform - annual WWTP - Miscellaneous                                         | \$ 1,322.32                                              | \$ 500                                | \$ 4,884.48<br>\$ 488.02                   |                                      |                                         | \$ 4,885<br>\$ 500               | Jason/Teena                               |       |
| 01-7330-0300                                                                 | WWTP - Clothing Account WWTP - BRN Internet                                                               | \$ 4,739.48                                              | \$ 5,000                              | \$ 4,727.02                                |                                      |                                         | \$ 5,000<br>\$ 6,850             | Jason/Teena<br>1 of 10 year               |       |
|                                                                              |                                                                                                           | \$ 653,286.80                                            | \$ 684,814.00                         | \$ 650,111.34                              |                                      |                                         | \$ 708,250.00                    | 3.42%                                     |       |
| Village of Point                                                             | Edward<br>ating and Capital Budget - 2020                                                                 |                                                          |                                       |                                            |                                      |                                         |                                  |                                           |       |
| Water - WWTP                                                                 | ating and Capital Budget - 2020                                                                           |                                                          |                                       |                                            |                                      |                                         | "2020"                           |                                           |       |
| Account                                                                      | Description                                                                                               | "2018 Actuals" Actuals                                   | "2019"<br>Budget                      | "2019 Actuals"                             |                                      |                                         | Proposed<br>Budget               |                                           |       |
|                                                                              | ·                                                                                                         |                                                          | Budget                                | as of January 8, 2020                      |                                      |                                         |                                  | Toons                                     |       |
| 01-7370-0010<br>01-7370-0020                                                 | WATER - Salaries - Admin (Jon 100%/Jason 25%) WATER - Salaries - OIC                                      | \$ 94,829.84<br>\$ 63,882.16                             | \$ 64,465                             | \$ 66,335.68                               |                                      |                                         | \$ 101,150<br>\$ 68,300          | Teena<br>Teena                            |       |
| 01-7370-0025                                                                 | WATER - Salaries - Overtime - OIC WATER - Wages - Oncall - OIC                                            | \$ 3,548.60<br>\$ 2,904.95                               | \$ 3,000                              | \$ 1,909.64<br>\$ 3,002.56                 |                                      | (reduced 2,500)<br>(reduced 1,000)      | \$ 2,500<br>\$ 3,500             | Teena<br>Teena                            |       |
| 01-7370-0040                                                                 | WATER - Benefits - Admin (Jen 100%Jason 25%) WATER - Benefits - OIC                                       | \$ 25,129.09<br>\$ 17,699.28                             | \$ 19,332                             |                                            |                                      |                                         | \$ 27,850<br>\$ 19,650           | Teena<br>Teena                            |       |
| 01-7370-0070                                                                 | WATER - WSIB - Admin (Jen 100%/Jason 25%) WATER - WSIB - OIC                                              | \$ 3,034.55<br>\$ 2,250.73                               | \$ 2,267                              | \$ 3,055.73<br>\$ 2,284.29                 |                                      |                                         | \$ 2,885<br>\$ 2,200             | Teena<br>Teena                            |       |
| 01-7370-0610<br>01-7370-0612                                                 | WATER - LAWSS Capital                                                                                     | \$ 114,045.96                                            |                                       | \$ 22,373.00<br>\$ 215,216.00              |                                      | \$ 233,370                              |                                  | Jason/Teena<br>Jason/Teena                |       |
| 01-7370-0616<br>01-7370-0620                                                 | WATER - Watermains- Sarnia WATER - Watermains- Operating/Mntce/Service                                    | \$ 2,875.74<br>\$ 78,209.45                              | \$ 50,000                             | \$ 2,875.74<br>\$ 56,344.90                |                                      |                                         | \$ 3,200<br>\$ 50,000            | Jason/Teena<br>Jason/Teena                |       |
| 01-7370-0625<br>01-7370-0645                                                 | WATER - Meter Transmitters (10)- BWP WATER - Meter Maintenance                                            | \$ 1,988.20<br>\$ 185.53                                 | \$ 500                                | \$ 1,914.38<br>\$ 258.57                   |                                      |                                         | \$ 3,000<br>\$ 500               | Jason/Teena<br>Jason/Teena                |       |
| 1-7370-0650<br>1-7370-0655                                                   | WATER - Hydrants - Mntce & Acces<br>WATER - Water Testing                                                 | \$ 1,334.26<br>\$ 371.33                                 | \$ 1,000                              | \$ 48.60                                   |                                      |                                         | \$ 1,000                         | Jason/Teena<br>Jason/Teena                |       |
| 1-7370-0660<br>1-7370-0665                                                   | WATER - Meter Reads (BWP) WATER - Office supplies                                                         | \$ 9,177.85<br>\$ 582.08                                 | \$ 10,000<br>\$ 750                   | \$ 620.59                                  |                                      |                                         | \$ 750                           | Jason/Teena<br>Jason/Teena                |       |
| 1-7370-0666<br>1-7370-0667                                                   | WATER - DWQMS Audit<br>WATER - Audit Fees                                                                 | \$ 2,958.45<br>\$ 1,500.00                               | \$ 2,500<br>\$ 1,500                  | \$ 2,982.85<br>\$ 1,500.00                 |                                      |                                         | \$ 3,000                         | Jason/Teena<br>Teena                      |       |
| 01-7370-0668<br>01-7370-0670                                                 | WATER - Training/Education/Meals/Mileage WATER - Insurance                                                | \$ 4,999.54<br>\$ 7,000.00                               | \$ 7,000                              | \$ 2,594.60                                |                                      |                                         | \$ 7,000                         | Jason/Teena<br>Teena                      |       |
| 1-7370-0675                                                                  | WATER - Write off-Bad Debts WATER - Health & Safety                                                       | \$ 728.12<br>\$ 938.64                                   | \$ 500                                | \$ 1,285.66                                |                                      |                                         |                                  | Teena Jason/Teena                         |       |
| <b>パ-/3/U-U68</b> い                                                          | WATER - Meter Purchases                                                                                   | \$ 2,645.05<br>\$ 2,940.36                               | \$ 3,000                              | \$ 2,524.63                                |                                      |                                         | \$ 3,000                         | Jason/Teena<br>Jason/Teena                |       |
| 1-7370-0703                                                                  | WATER - Hydrant & Accessory                                                                               | ,070.00                                                  |                                       |                                            |                                      | (reduced 2,000                          | \$ -                             | Jason/Teena                               |       |
| 01-7370-0680<br>01-7370-0703<br>01-7370-0706<br>01-7370-0771<br>01-7370-0805 | WATER - Hydrant & Accessory WATER - Council - Training/Education/Meals/Mileage WATER - Equipment Purchase | \$ 1,642.23<br>\$ 2,988.06                               |                                       |                                            |                                      | (-1111111111111111111111111111111111111 | \$ 3,500                         |                                           |       |
| 01-7370-0703<br>01-7370-0706                                                 |                                                                                                           | \$ 1,642.23<br>\$ 2,988.06<br>\$ 4,530.61<br>\$ 1,483.66 | \$ 3,500<br>\$ 4,800                  | \$ 3,204.38<br>\$ 4,936.92                 |                                      |                                         | \$ 3,500<br>\$ 5,000<br>\$ 2,500 | Jason/Teena<br>Jason/Teena<br>Jason/Teena |       |