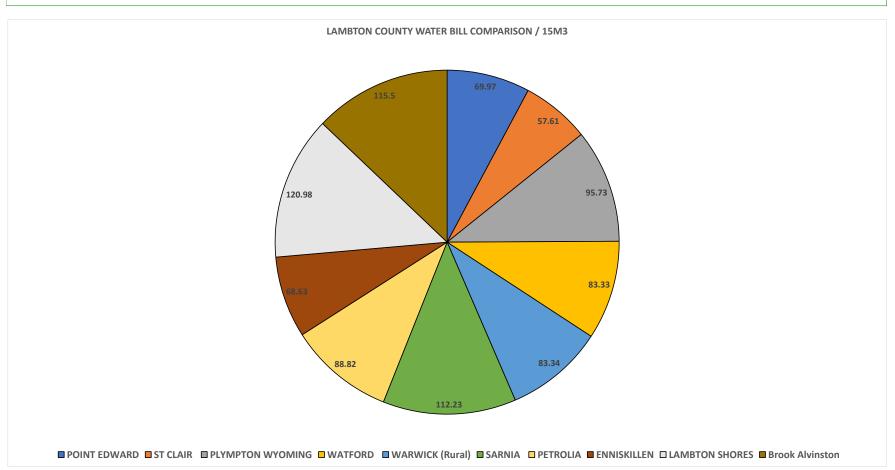

# 10. Adjournment

| Village of Point                                                             | Edward<br>ating and Capital Budget - 2020                                                                 |                                                          |                                       |                                            |                                      |                                         |                                  |                                           |       |
|------------------------------------------------------------------------------|-----------------------------------------------------------------------------------------------------------|----------------------------------------------------------|---------------------------------------|--------------------------------------------|--------------------------------------|-----------------------------------------|----------------------------------|-------------------------------------------|-------|
| Water - WWTP                                                                 | and Capital Budget - 2020                                                                                 |                                                          |                                       |                                            | %                                    |                                         | "2020"                           |                                           |       |
| Account                                                                      | Description                                                                                               | "2018"<br>Actuals                                        | "2019"<br>Budget                      | "2019 Actuals"<br>as of January 8, 2020    | "2019"<br>Proposed increase          |                                         | Proposed<br>Budget               |                                           |       |
| 01-6050-0001                                                                 | METERED SALES - Res - Service Charge                                                                      | \$ 242,563.93                                            |                                       |                                            | 2.39%                                |                                         |                                  |                                           |       |
| 01-6050-0002<br>01-6050-0410                                                 | METERED SALES - Comm - Service Charge METERED SALES - Water & Sewage Reserves                             | \$ 135,592.17<br>\$ 73,068.75                            | \$ 84,029                             | \$ 79,568.15                               |                                      | \$ 12,731                               |                                  | \$ 400,446                                |       |
| 01-6050-0901<br>01-6050-0902                                                 | METERED SALES - Water - Residential METERED SALES - Water- Commercial & Ind                               | \$ 173,885.92<br>\$ 325,802.10                           | \$ 333,947                            | \$ 309,209.04                              | 2.39%<br>2.39%                       | \$ 7,390                                | \$ 175,925<br>\$ 316,599         | \$ 492,524                                |       |
| 01-6050-0903<br>01-6050-0904                                                 | METERED SALES - Sewage - Residential METERED SALES - Sewage - Commercial & Ind                            | \$ 113,578.21<br>\$ 196,774.15                           | \$ 201,694                            | \$ 188,800.44                              | 2.39%                                | \$ 4,512                                | \$ 114,923<br>\$ 193,313         |                                           |       |
|                                                                              |                                                                                                           | , ,                                                      | \$ 1,301,930                          |                                            |                                      | \$ 40,770                               | \$ 1,293,504                     | \$ 1,201,205                              | -4.11 |
| 01-6065-0900<br>01-6065-0910                                                 | WATER - Meter Purchases WATER - Miscellaneous                                                             |                                                          | \$ -                                  | \$ 427.40                                  |                                      |                                         | \$ 2,000<br>\$ 500               | 450.000                                   |       |
|                                                                              |                                                                                                           | \$ 1,217.97                                              | ·                                     | \$ 3,029.21                                |                                      |                                         | \$ 2,500                         | 150.00%                                   |       |
| 01-6070-0100<br>01-6070-0110                                                 | WATER - SANITARY SEWERS - OCWA WATER - SANITARY SEWERS- Lake HuronYacht                                   | \$ 89,354.82<br>\$ 1,903.88                              | \$ 2,100                              | \$ 1,829.62                                |                                      |                                         | \$ 76,000<br>\$ 1,500            |                                           |       |
| 01-6070-0120                                                                 | WATER - SANITARY SEWERS - Sarnia Yacht Club                                                               | \$ 6,888.28<br>\$ 98,146.98                              |                                       |                                            |                                      |                                         | \$ 6,000<br>\$ 83,500            | -20.10%                                   |       |
| 01-6075-0010                                                                 | WATER - Proceeds from VPE Capital                                                                         | \$ 210,000.00                                            |                                       | \$ 126,000.00                              |                                      |                                         | \$ 200,000                       |                                           |       |
|                                                                              |                                                                                                           | \$ 210,000.00                                            |                                       | \$ 126,000.00                              |                                      |                                         | \$ 200,000                       | 58.73%                                    |       |
| 01-6080-0930<br>01-6080-0968                                                 | INTEREST INCOME - Water BMO INTEREST/NSF Charges - Water Billings                                         | \$ 4,547.00<br>\$ 6,081.17                               | \$ 6,000                              | \$ 4,664.79                                |                                      |                                         | \$ 4,500<br>\$ 4,700             |                                           |       |
|                                                                              |                                                                                                           | \$ 10,628.17                                             |                                       | \$ 6,512.48                                |                                      |                                         | \$ 9,200                         |                                           |       |
| 01-6085-0010                                                                 | REBATES/INCENTIVES - BWP -Aerator Project                                                                 | \$ 35,934.00<br>\$ 35,934.00                             | <b>\$ 27,000</b> \$ 27,000            | \$ 31,800.00<br>\$ 31,800.00               |                                      |                                         | <b>\$</b> -                      |                                           |       |
| 01-6400-0130                                                                 | Other Municipal Grants - OCIF (Digester)                                                                  |                                                          | \$ 119,848                            |                                            |                                      |                                         | \$ -                             |                                           |       |
| 01-6400-0140                                                                 | Other Municipal Grants - CWWF (Digester)                                                                  | \$ -<br>\$ 78,126.00                                     | · · · · · · · · · · · · · · · · · · · | <b>\$ 262,500.00</b><br>\$ 382,348.00      | \$ -                                 |                                         | <b>\$</b> -                      | -100.00%                                  |       |
| 01-6900-0902                                                                 | Transf fr Reserves - Pt Edward Elect                                                                      |                                                          | \$ -                                  | \$ -                                       |                                      |                                         | \$ -                             |                                           |       |
| 01-6900-0970<br>01-6900-0974                                                 | Transf fr Reserves - Water Surpus Transf fr Reserves - Water/WWTP                                         | \$ 231,938.04<br>\$ 72,203.00                            | \$ -                                  | \$ -<br>\$ -                               |                                      |                                         | \$ 41,860<br>\$ -                |                                           |       |
| 01-6900-0974<br>01-6900-0975                                                 | Transf fr Reserves - Water/WWTP Transf fr Reserves - 2019 Specifieds for 2020                             | \$ 111,874.00<br>\$ 43,120.00                            |                                       | \$ -<br>\$ 266,439.00                      | \$ -                                 |                                         | \$ -<br>\$ -                     |                                           |       |
| 01-6900-0976<br>01-6900-0985                                                 | Transf fr Reserves - WWTP - Drinking Water Bldg Trans fr Reserves - OCIF for Digester Project             | \$ 55,165.00                                             | · , _ ,                               |                                            |                                      |                                         | \$ 70,000<br>\$ -                |                                           |       |
|                                                                              |                                                                                                           | \$ 514,300.04                                            | •                                     |                                            |                                      |                                         | \$ 111,860                       | -66.47%                                   |       |
|                                                                              | Total Revenues                                                                                            | \$ 2,209,618.39                                          | \$ 2,284,576                          | \$ 2,230,334.40                            |                                      |                                         | \$ 1,700,564                     | -25.56%                                   |       |
| Village of Point<br>Proposed Opera                                           | Edward<br>ating and Capital Budget - 2020                                                                 |                                                          |                                       |                                            |                                      |                                         |                                  |                                           |       |
| Water - WWTP                                                                 |                                                                                                           |                                                          |                                       |                                            |                                      |                                         | "2020"                           |                                           |       |
| Account                                                                      | Description                                                                                               | "2018 Actuals"<br>Actuals                                | "2019"<br>Budget                      | "2019 Actuals"<br>as of January 8, 2020    |                                      |                                         | Proposed<br>Budget               |                                           |       |
| 01-7330-0010                                                                 | WWTP - Wages - Full Time (Jason 75% plus 2 FT)                                                            | \$ 187,853.65                                            | \$ 191,000                            |                                            |                                      |                                         | \$ 201,950                       | Teena                                     |       |
| 01-7330-0020<br>01-7330-0030                                                 | WWTP - Wages - Part Time - (Co-Op) WWTP - Overtime                                                        | \$ 8,682.72<br>\$ 25,802.20                              | \$ 9,460                              |                                            |                                      |                                         | \$ 12,740<br>\$ 18,550           | Teena<br>Teena                            |       |
| 01-7330-0040<br>01-7330-0050                                                 | WWTP - On Call<br>WWTP - Benefits                                                                         | \$ 14,496.33<br>\$ 52,684.72                             | \$ 16,050                             | \$ 15,627.02<br>\$ 54,611.44               |                                      |                                         | \$ 16,000<br>\$ 58,365           | Teena<br>Teena                            |       |
| 01-7330-0060<br>01-7330-0070                                                 | WWTP - Office Supplies WWTP - Telephone and Alarm                                                         | \$ 1,822.12<br>\$ 7,457.70                               | \$ 2,000                              | \$ 2,066.86<br>\$ 8,037.78                 |                                      | (reduced 1,000)                         | \$ 2,000<br>\$ 7,600             | Jason/Teena<br>Jason/Teena                |       |
| 01-7330-0090<br>01-7330-0100                                                 | WWTP - Training/Conference/Meals/Mileage WWTP - WSIB                                                      | \$ 5,202.66<br>\$ 7,578.72                               | \$ 8,500                              | \$ 2,757.76<br>\$ 7,456.05                 |                                      | (100000 1,000)                          | \$ 7,500<br>\$ 7,110             | Jason/Teena<br>Teena                      |       |
| 01-7330-0110<br>01-7330-0120                                                 | WWTP - Equipment Purchases WWTP - Laboratory Supp./Equipment                                              | \$ 24,036.36<br>\$ 2,611.23                              | \$ 20,000                             | \$ 19,406.41<br>\$ 4,990.92                |                                      |                                         | \$ 20,000<br>\$ 5,000            | Jason/Teena<br>Jason/Teena                |       |
| 01-7330-0120<br>01-7330-0130<br>01-7330-0140                                 | WWTP - Hdwe Supp WWTP - Truck,Fuel,Maintenance                                                            | \$ 2,873.11<br>\$ 7,898.28                               | \$ 3,500                              | \$ 2,466.36<br>\$ 6,339.63                 |                                      |                                         | \$ 3,000<br>\$ 7,000             | Jason/Teena Jason/Teena                   |       |
| 01-7330-0140<br>01-7330-0150<br>01-7330-0160                                 | WWTP - Machine Mantenance WWTP - Bldg/Grounds Maintenance                                                 | \$ 7,776.42<br>\$ 5,177.10                               | \$ 10,000                             | \$ 8,286.44<br>\$ 5,425.30                 |                                      |                                         | \$ 10,000<br>\$ 6,000            | Jason/Teena Jason/Teena                   |       |
| 01-7330-0160<br>01-7330-0170<br>01-7330-0180                                 | WWTP - Bruggerounds maintenance WWTP - Licenses and Fees                                                  | \$ 3,177.10<br>\$ 15,757.97<br>\$ 960.40                 | \$ 17,000                             | \$ 16,215.84<br>\$ 1,430.25                |                                      |                                         | \$ 18,700<br>\$ 1,500            | Teena Jason/Teena                         |       |
| 01-7330-0180<br>01-7330-0190<br>01-7330-0200                                 | WWTP - Health& Safety WWTP - SludgeHaulage&Disposal                                                       | \$ 7,413.42<br>\$ 46,577.10                              | \$ 5,000                              | \$ 1,430.25<br>\$ 4,834.48<br>\$ 56,082.24 |                                      |                                         | \$ 5,000<br>\$ 50,000            | Jason/Teena Jason/Teena                   |       |
| 01-7330-0200<br>01-7330-0210<br>01-7330-0220                                 | WWTP - Studgerlaulage&bisposal WWTP - Lab Testing WWTP - Chemicals                                        | \$ 7,696.14<br>\$ 11,896.19                              | \$ 8,000                              | \$ 8,017.71<br>\$ 15,281.10                |                                      |                                         | \$ 8,000<br>\$ 14,000            | Jason/Teena Jason/Teena                   |       |
| 01-7330-0220<br>01-7330-0230<br>01-7330-0240                                 | WWTP - Viterinicals WWTP - Natural Gas WWTP - Water                                                       | \$ 10,389.16                                             | \$ 12,000                             | \$ 9,113.15                                |                                      |                                         | \$ 11,000<br>\$ 7,000            | Jason/Teena                               |       |
| 01-7330-0250                                                                 | WWTP - Hydro                                                                                              | \$ 106,559.25                                            | \$ 120,000                            | \$ 112,103.81                              |                                      |                                         | \$ 120,000                       | Jason/Teena<br>Jason/Teena                |       |
| 01-7330-0260<br>01-7330-0270                                                 | WWTP - Sanitary Sewers WWTP - Machine Repairs (Outside Contr)                                             | \$ 39,365.68<br>\$ 27,671.65                             | \$ 25,000                             | \$ 22,823.48<br>\$ 22,729.99               | (December invoice 10,000 not in here | yet)                                    | \$ 40,000<br>\$ 25,000           | Jason/Teena<br>Jason/Teena                |       |
| 01-7330-0275<br>01-7330-0276                                                 | WWTP - Generator Preventative Mntce WWTP - Generator - Fuel /Gas                                          | \$ 5,225.15<br>\$ 1,612.27                               | \$ 2,500                              | \$ 3,283.41<br>\$ 2,216.93                 |                                      |                                         | \$ 5,500<br>\$ 2,500             | Jason/Teena<br>Jason/Teena                |       |
| 01-7330-0280<br>01-7330-0290                                                 | WWTP - MESH Operations Mgt Platform - annual WWTP - Miscellaneous                                         | \$ 1,322.32                                              | \$ 500                                | \$ 4,884.48<br>\$ 488.02                   |                                      |                                         | \$ 4,885<br>\$ 500               | Jason/Teena                               |       |
| 01-7330-0300                                                                 | WWTP - Clothing Account WWTP - BRN Internet                                                               | \$ 4,739.48                                              | \$ 5,000                              | \$ 4,727.02                                |                                      |                                         | \$ 5,000<br>\$ 6,850             | Jason/Teena<br>1 of 10 year               |       |
|                                                                              |                                                                                                           | \$ 653,286.80                                            | \$ 684,814.00                         | \$ 650,111.34                              |                                      |                                         | \$ 708,250.00                    | 3.42%                                     |       |
| Village of Point                                                             | Edward<br>ating and Capital Budget - 2020                                                                 |                                                          |                                       |                                            |                                      |                                         |                                  |                                           |       |
| Water - WWTP                                                                 | ating and Capital Budget - 2020                                                                           |                                                          |                                       |                                            |                                      |                                         | "2020"                           |                                           |       |
| Account                                                                      | Description                                                                                               | "2018 Actuals" Actuals                                   | "2019"<br>Budget                      | "2019 Actuals"                             |                                      |                                         | Proposed<br>Budget               |                                           |       |
|                                                                              | ·                                                                                                         |                                                          | Budget                                | as of January 8, 2020                      |                                      |                                         |                                  | Toons                                     |       |
| 01-7370-0010<br>01-7370-0020                                                 | WATER - Salaries - Admin (Jon 100%/Jason 25%) WATER - Salaries - OIC                                      | \$ 94,829.84<br>\$ 63,882.16                             | \$ 64,465                             | \$ 66,335.68                               |                                      |                                         | \$ 101,150<br>\$ 68,300          | Teena<br>Teena                            |       |
| 01-7370-0025                                                                 | WATER - Salaries - Overtime - OIC WATER - Wages - Oncall - OIC                                            | \$ 3,548.60<br>\$ 2,904.95                               | \$ 3,000                              | \$ 1,909.64<br>\$ 3,002.56                 |                                      | (reduced 2,500)<br>(reduced 1,000)      | \$ 2,500<br>\$ 3,500             | Teena<br>Teena                            |       |
| 01-7370-0040                                                                 | WATER - Benefits - Admin (Jen 100%Jason 25%) WATER - Benefits - OIC                                       | \$ 25,129.09<br>\$ 17,699.28                             | \$ 19,332                             |                                            |                                      |                                         | \$ 27,850<br>\$ 19,650           | Teena<br>Teena                            |       |
| 01-7370-0070                                                                 | WATER - WSIB - Admin (Jen 100%/Jason 25%) WATER - WSIB - OIC                                              | \$ 3,034.55<br>\$ 2,250.73                               | \$ 2,267                              | \$ 3,055.73<br>\$ 2,284.29                 |                                      |                                         | \$ 2,885<br>\$ 2,200             | Teena<br>Teena                            |       |
| 01-7370-0610<br>01-7370-0612                                                 | WATER - LAWSS Capital                                                                                     | \$ 114,045.96                                            |                                       | \$ 22,373.00<br>\$ 215,216.00              |                                      | \$ 233,370                              |                                  | Jason/Teena<br>Jason/Teena                |       |
| 01-7370-0616<br>01-7370-0620                                                 | WATER - Watermains- Sarnia WATER - Watermains- Operating/Mntce/Service                                    | \$ 2,875.74<br>\$ 78,209.45                              | \$ 50,000                             | \$ 2,875.74<br>\$ 56,344.90                |                                      |                                         | \$ 3,200<br>\$ 50,000            | Jason/Teena<br>Jason/Teena                |       |
| 01-7370-0625<br>01-7370-0645                                                 | WATER - Meter Transmitters (10)- BWP WATER - Meter Maintenance                                            | \$ 1,988.20<br>\$ 185.53                                 | \$ 500                                | \$ 1,914.38<br>\$ 258.57                   |                                      |                                         | \$ 3,000<br>\$ 500               | Jason/Teena<br>Jason/Teena                |       |
| 1-7370-0650<br>1-7370-0655                                                   | WATER - Hydrants - Mntce & Acces<br>WATER - Water Testing                                                 | \$ 1,334.26<br>\$ 371.33                                 | \$ 1,000                              | \$ 48.60                                   |                                      |                                         | \$ 1,000                         | Jason/Teena<br>Jason/Teena                |       |
| 1-7370-0660<br>1-7370-0665                                                   | WATER - Meter Reads (BWP) WATER - Office supplies                                                         | \$ 9,177.85<br>\$ 582.08                                 | \$ 10,000<br>\$ 750                   | \$ 620.59                                  |                                      |                                         | \$ 750                           | Jason/Teena<br>Jason/Teena                |       |
| 1-7370-0666<br>1-7370-0667                                                   | WATER - DWQMS Audit<br>WATER - Audit Fees                                                                 | \$ 2,958.45<br>\$ 1,500.00                               | \$ 2,500<br>\$ 1,500                  | \$ 2,982.85<br>\$ 1,500.00                 |                                      |                                         | \$ 3,000                         | Jason/Teena<br>Teena                      |       |
| 01-7370-0668<br>01-7370-0670                                                 | WATER - Training/Education/Meals/Mileage WATER - Insurance                                                | \$ 4,999.54<br>\$ 7,000.00                               | \$ 7,000                              | \$ 2,594.60                                |                                      |                                         | \$ 7,000                         | Jason/Teena<br>Teena                      |       |
| 1-7370-0675                                                                  | WATER - Write off-Bad Debts WATER - Health & Safety                                                       | \$ 728.12<br>\$ 938.64                                   | \$ 500                                | \$ 1,285.66                                |                                      |                                         |                                  | Teena Jason/Teena                         |       |
| <b>パ-/3/U-U68</b> い                                                          | WATER - Meter Purchases                                                                                   | \$ 2,645.05<br>\$ 2,940.36                               | \$ 3,000                              | \$ 2,524.63                                |                                      |                                         | \$ 3,000                         | Jason/Teena<br>Jason/Teena                |       |
| 1-7370-0703                                                                  | WATER - Hydrant & Accessory                                                                               | ,070.00                                                  |                                       |                                            |                                      | (reduced 2,000                          | \$ -                             | Jason/Teena                               |       |
| 01-7370-0680<br>01-7370-0703<br>01-7370-0706<br>01-7370-0771<br>01-7370-0805 | WATER - Hydrant & Accessory WATER - Council - Training/Education/Meals/Mileage WATER - Equipment Purchase | \$ 1,642.23<br>\$ 2,988.06                               |                                       |                                            |                                      | (-1111111111111111111111111111111111111 | \$ 3,500                         |                                           |       |
| 01-7370-0703<br>01-7370-0706                                                 |                                                                                                           | \$ 1,642.23<br>\$ 2,988.06<br>\$ 4,530.61<br>\$ 1,483.66 | \$ 3,500<br>\$ 4,800                  | \$ 3,204.38<br>\$ 4,936.92                 |                                      |                                         | \$ 3,500<br>\$ 5,000<br>\$ 2,500 | Jason/Teena<br>Jason/Teena<br>Jason/Teena |       |