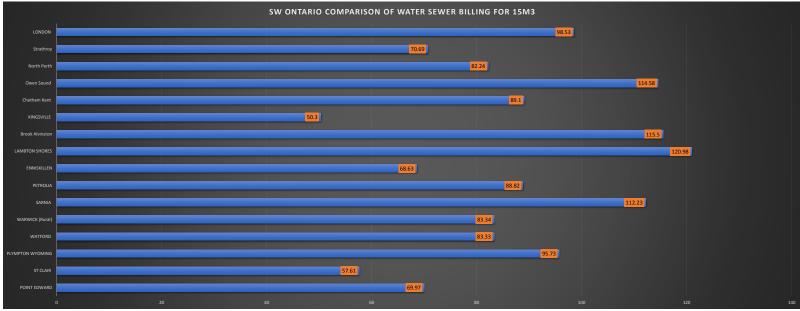

# 10. Adjournment

| Village of Point                                                             | Edward<br>ating and Capital Budget - 2020                                                                 |                                                          |                                       |                                            |                                      |                                         |                                  |                                           |       |
|------------------------------------------------------------------------------|-----------------------------------------------------------------------------------------------------------|----------------------------------------------------------|---------------------------------------|--------------------------------------------|--------------------------------------|-----------------------------------------|----------------------------------|-------------------------------------------|-------|
| Water - WWTP                                                                 | and Capital Budget - 2020                                                                                 |                                                          |                                       |                                            | %                                    |                                         | "2020"                           |                                           |       |
| Account                                                                      | Description                                                                                               | "2018"<br>Actuals                                        | "2019"<br>Budget                      | "2019 Actuals"<br>as of January 8, 2020    | "2019"<br>Proposed increase          |                                         | Proposed<br>Budget               |                                           |       |
| 01-6050-0001                                                                 | METERED SALES - Res - Service Charge                                                                      | \$ 242,563.93                                            |                                       |                                            | 2.39%                                |                                         |                                  |                                           |       |
| 01-6050-0002<br>01-6050-0410                                                 | METERED SALES - Comm - Service Charge METERED SALES - Water & Sewage Reserves                             | \$ 135,592.17<br>\$ 73,068.75                            | \$ 84,029                             | \$ 79,568.15                               |                                      | \$ 12,731                               |                                  | \$ 400,446                                |       |
| 01-6050-0901<br>01-6050-0902                                                 | METERED SALES - Water - Residential METERED SALES - Water- Commercial & Ind                               | \$ 173,885.92<br>\$ 325,802.10                           | \$ 333,947                            | \$ 309,209.04                              | 2.39%<br>2.39%                       | \$ 7,390                                | \$ 175,925<br>\$ 316,599         | \$ 492,524                                |       |
| 01-6050-0903<br>01-6050-0904                                                 | METERED SALES - Sewage - Residential METERED SALES - Sewage - Commercial & Ind                            | \$ 113,578.21<br>\$ 196,774.15                           | \$ 201,694                            | \$ 188,800.44                              | 2.39%                                | \$ 4,512                                | \$ 114,923<br>\$ 193,313         |                                           |       |
|                                                                              |                                                                                                           | , ,                                                      | \$ 1,301,930                          |                                            |                                      | \$ 40,770                               | \$ 1,293,504                     | \$ 1,201,205                              | -4.11 |
| 01-6065-0900<br>01-6065-0910                                                 | WATER - Meter Purchases WATER - Miscellaneous                                                             |                                                          | \$ -                                  | \$ 427.40                                  |                                      |                                         | \$ 2,000<br>\$ 500               | 450.000                                   |       |
|                                                                              |                                                                                                           | \$ 1,217.97                                              | ·                                     | \$ 3,029.21                                |                                      |                                         | \$ 2,500                         | 150.00%                                   |       |
| 01-6070-0100<br>01-6070-0110                                                 | WATER - SANITARY SEWERS - OCWA WATER - SANITARY SEWERS- Lake HuronYacht                                   | \$ 89,354.82<br>\$ 1,903.88                              | \$ 2,100                              | \$ 1,829.62                                |                                      |                                         | \$ 76,000<br>\$ 1,500            |                                           |       |
| 01-6070-0120                                                                 | WATER - SANITARY SEWERS - Sarnia Yacht Club                                                               | \$ 6,888.28<br>\$ 98,146.98                              |                                       |                                            |                                      |                                         | \$ 6,000<br>\$ 83,500            | -20.10%                                   |       |
| 01-6075-0010                                                                 | WATER - Proceeds from VPE Capital                                                                         | \$ 210,000.00                                            |                                       | \$ 126,000.00                              |                                      |                                         | \$ 200,000                       |                                           |       |
|                                                                              |                                                                                                           | \$ 210,000.00                                            |                                       | \$ 126,000.00                              |                                      |                                         | \$ 200,000                       | 58.73%                                    |       |
| 01-6080-0930<br>01-6080-0968                                                 | INTEREST INCOME - Water BMO INTEREST/NSF Charges - Water Billings                                         | \$ 4,547.00<br>\$ 6,081.17                               | \$ 6,000                              | \$ 4,664.79                                |                                      |                                         | \$ 4,500<br>\$ 4,700             |                                           |       |
|                                                                              |                                                                                                           | \$ 10,628.17                                             |                                       | \$ 6,512.48                                |                                      |                                         | \$ 9,200                         |                                           |       |
| 01-6085-0010                                                                 | REBATES/INCENTIVES - BWP -Aerator Project                                                                 | \$ 35,934.00<br>\$ 35,934.00                             | <b>\$ 27,000</b> \$ 27,000            | \$ 31,800.00<br>\$ 31,800.00               |                                      |                                         | <b>\$</b> -                      |                                           |       |
| 01-6400-0130                                                                 | Other Municipal Grants - OCIF (Digester)                                                                  |                                                          | \$ 119,848                            |                                            |                                      |                                         | \$ -                             |                                           |       |
| 01-6400-0140                                                                 | Other Municipal Grants - CWWF (Digester)                                                                  | \$ -<br>\$ 78,126.00                                     | · · · · · · · · · · · · · · · · · · · | <b>\$ 262,500.00</b><br>\$ 382,348.00      | \$ -                                 |                                         | <b>\$</b> -                      | -100.00%                                  |       |
| 01-6900-0902                                                                 | Transf fr Reserves - Pt Edward Elect                                                                      |                                                          | \$ -                                  | \$ -                                       |                                      |                                         | \$ -                             |                                           |       |
| 01-6900-0970<br>01-6900-0974                                                 | Transf fr Reserves - Water Surpus Transf fr Reserves - Water/WWTP                                         | \$ 231,938.04<br>\$ 72,203.00                            | \$ -                                  | \$ -<br>\$ -                               |                                      |                                         | \$ 41,860<br>\$ -                |                                           |       |
| 01-6900-0974<br>01-6900-0975                                                 | Transf fr Reserves - Water/WWTP Transf fr Reserves - 2019 Specifieds for 2020                             | \$ 111,874.00<br>\$ 43,120.00                            |                                       | \$ -<br>\$ 266,439.00                      | \$ -                                 |                                         | \$ -<br>\$ -                     |                                           |       |
| 01-6900-0976<br>01-6900-0985                                                 | Transf fr Reserves - WWTP - Drinking Water Bldg Trans fr Reserves - OCIF for Digester Project             | \$ 55,165.00                                             | · , _ ,                               |                                            |                                      |                                         | \$ 70,000<br>\$ -                |                                           |       |
|                                                                              |                                                                                                           | \$ 514,300.04                                            | •                                     |                                            |                                      |                                         | \$ 111,860                       | -66.47%                                   |       |
|                                                                              | Total Revenues                                                                                            | \$ 2,209,618.39                                          | \$ 2,284,576                          | \$ 2,230,334.40                            |                                      |                                         | \$ 1,700,564                     | -25.56%                                   |       |
| Village of Point<br>Proposed Opera                                           | Edward<br>ating and Capital Budget - 2020                                                                 |                                                          |                                       |                                            |                                      |                                         |                                  |                                           |       |
| Water - WWTP                                                                 |                                                                                                           |                                                          |                                       |                                            |                                      |                                         | "2020"                           |                                           |       |
| Account                                                                      | Description                                                                                               | "2018 Actuals"<br>Actuals                                | "2019"<br>Budget                      | "2019 Actuals"<br>as of January 8, 2020    |                                      |                                         | Proposed<br>Budget               |                                           |       |
| 01-7330-0010                                                                 | WWTP - Wages - Full Time (Jason 75% plus 2 FT)                                                            | \$ 187,853.65                                            | \$ 191,000                            |                                            |                                      |                                         | \$ 201,950                       | Teena                                     |       |
| 01-7330-0020<br>01-7330-0030                                                 | WWTP - Wages - Part Time - (Co-Op) WWTP - Overtime                                                        | \$ 8,682.72<br>\$ 25,802.20                              | \$ 9,460                              |                                            |                                      |                                         | \$ 12,740<br>\$ 18,550           | Teena<br>Teena                            |       |
| 01-7330-0040<br>01-7330-0050                                                 | WWTP - On Call<br>WWTP - Benefits                                                                         | \$ 14,496.33<br>\$ 52,684.72                             | \$ 16,050                             | \$ 15,627.02<br>\$ 54,611.44               |                                      |                                         | \$ 16,000<br>\$ 58,365           | Teena<br>Teena                            |       |
| 01-7330-0060<br>01-7330-0070                                                 | WWTP - Office Supplies WWTP - Telephone and Alarm                                                         | \$ 1,822.12<br>\$ 7,457.70                               | \$ 2,000                              | \$ 2,066.86<br>\$ 8,037.78                 |                                      | (reduced 1,000)                         | \$ 2,000<br>\$ 7,600             | Jason/Teena<br>Jason/Teena                |       |
| 01-7330-0090<br>01-7330-0100                                                 | WWTP - Training/Conference/Meals/Mileage WWTP - WSIB                                                      | \$ 5,202.66<br>\$ 7,578.72                               | \$ 8,500                              | \$ 2,757.76<br>\$ 7,456.05                 |                                      | (100000 1,000)                          | \$ 7,500<br>\$ 7,110             | Jason/Teena<br>Teena                      |       |
| 01-7330-0110<br>01-7330-0120                                                 | WWTP - Equipment Purchases WWTP - Laboratory Supp./Equipment                                              | \$ 24,036.36<br>\$ 2,611.23                              | \$ 20,000                             | \$ 19,406.41<br>\$ 4,990.92                |                                      |                                         | \$ 20,000<br>\$ 5,000            | Jason/Teena<br>Jason/Teena                |       |
| 01-7330-0120<br>01-7330-0130<br>01-7330-0140                                 | WWTP - Hdwe Supp WWTP - Truck,Fuel,Maintenance                                                            | \$ 2,873.11<br>\$ 7,898.28                               | \$ 3,500                              | \$ 2,466.36<br>\$ 6,339.63                 |                                      |                                         | \$ 3,000<br>\$ 7,000             | Jason/Teena Jason/Teena                   |       |
| 01-7330-0140<br>01-7330-0150<br>01-7330-0160                                 | WWTP - Machine Mantenance WWTP - Bldg/Grounds Maintenance                                                 | \$ 7,776.42<br>\$ 5,177.10                               | \$ 10,000                             | \$ 8,286.44<br>\$ 5,425.30                 |                                      |                                         | \$ 10,000<br>\$ 6,000            | Jason/Teena Jason/Teena                   |       |
| 01-7330-0160<br>01-7330-0170<br>01-7330-0180                                 | WWTP - Bruggerounds maintenance WWTP - Licenses and Fees                                                  | \$ 3,177.10<br>\$ 15,757.97<br>\$ 960.40                 | \$ 17,000                             | \$ 16,215.84<br>\$ 1,430.25                |                                      |                                         | \$ 18,700<br>\$ 1,500            | Teena Jason/Teena                         |       |
| 01-7330-0180<br>01-7330-0190<br>01-7330-0200                                 | WWTP - Health& Safety WWTP - SludgeHaulage&Disposal                                                       | \$ 7,413.42<br>\$ 46,577.10                              | \$ 5,000                              | \$ 1,430.25<br>\$ 4,834.48<br>\$ 56,082.24 |                                      |                                         | \$ 5,000<br>\$ 50,000            | Jason/Teena Jason/Teena                   |       |
| 01-7330-0200<br>01-7330-0210<br>01-7330-0220                                 | WWTP - Studgerlaulage&bisposal WWTP - Lab Testing WWTP - Chemicals                                        | \$ 7,696.14<br>\$ 11,896.19                              | \$ 8,000                              | \$ 8,017.71<br>\$ 15,281.10                |                                      |                                         | \$ 8,000<br>\$ 14,000            | Jason/Teena Jason/Teena                   |       |
| 01-7330-0220<br>01-7330-0230<br>01-7330-0240                                 | WWTP - Viterinicals WWTP - Natural Gas WWTP - Water                                                       | \$ 10,389.16                                             | \$ 12,000                             | \$ 9,113.15                                |                                      |                                         | \$ 11,000<br>\$ 7,000            | Jason/Teena                               |       |
| 01-7330-0250                                                                 | WWTP - Hydro                                                                                              | \$ 106,559.25                                            | \$ 120,000                            | \$ 112,103.81                              |                                      |                                         | \$ 120,000                       | Jason/Teena<br>Jason/Teena                |       |
| 01-7330-0260<br>01-7330-0270                                                 | WWTP - Sanitary Sewers WWTP - Machine Repairs (Outside Contr)                                             | \$ 39,365.68<br>\$ 27,671.65                             | \$ 25,000                             | \$ 22,823.48<br>\$ 22,729.99               | (December invoice 10,000 not in here | yet)                                    | \$ 40,000<br>\$ 25,000           | Jason/Teena<br>Jason/Teena                |       |
| 01-7330-0275<br>01-7330-0276                                                 | WWTP - Generator Preventative Mntce WWTP - Generator - Fuel /Gas                                          | \$ 5,225.15<br>\$ 1,612.27                               | \$ 2,500                              | \$ 3,283.41<br>\$ 2,216.93                 |                                      |                                         | \$ 5,500<br>\$ 2,500             | Jason/Teena<br>Jason/Teena                |       |
| 01-7330-0280<br>01-7330-0290                                                 | WWTP - MESH Operations Mgt Platform - annual WWTP - Miscellaneous                                         | \$ 1,322.32                                              | \$ 500                                | \$ 4,884.48<br>\$ 488.02                   |                                      |                                         | \$ 4,885<br>\$ 500               | Jason/Teena                               |       |
| 01-7330-0300                                                                 | WWTP - Clothing Account WWTP - BRN Internet                                                               | \$ 4,739.48                                              | \$ 5,000                              | \$ 4,727.02                                |                                      |                                         | \$ 5,000<br>\$ 6,850             | Jason/Teena<br>1 of 10 year               |       |
|                                                                              |                                                                                                           | \$ 653,286.80                                            | \$ 684,814.00                         | \$ 650,111.34                              |                                      |                                         | \$ 708,250.00                    | 3.42%                                     |       |
| Village of Point                                                             | Edward<br>ating and Capital Budget - 2020                                                                 |                                                          |                                       |                                            |                                      |                                         |                                  |                                           |       |
| Water - WWTP                                                                 | ating and Capital Budget - 2020                                                                           |                                                          |                                       |                                            |                                      |                                         | "2020"                           |                                           |       |
| Account                                                                      | Description                                                                                               | "2018 Actuals" Actuals                                   | "2019"<br>Budget                      | "2019 Actuals"                             |                                      |                                         | Proposed<br>Budget               |                                           |       |
|                                                                              | ·                                                                                                         |                                                          | Budget                                | as of January 8, 2020                      |                                      |                                         |                                  | Toons                                     |       |
| 01-7370-0010<br>01-7370-0020                                                 | WATER - Salaries - Admin (Jon 100%/Jason 25%) WATER - Salaries - OIC                                      | \$ 94,829.84<br>\$ 63,882.16                             | \$ 64,465                             | \$ 66,335.68                               |                                      |                                         | \$ 101,150<br>\$ 68,300          | Teena<br>Teena                            |       |
| 01-7370-0025                                                                 | WATER - Salaries - Overtime - OIC WATER - Wages - Oncall - OIC                                            | \$ 3,548.60<br>\$ 2,904.95                               | \$ 3,000                              | \$ 1,909.64<br>\$ 3,002.56                 |                                      | (reduced 2,500)<br>(reduced 1,000)      | \$ 2,500<br>\$ 3,500             | Teena<br>Teena                            |       |
| 01-7370-0040                                                                 | WATER - Benefits - Admin (Jen 100%Jason 25%) WATER - Benefits - OIC                                       | \$ 25,129.09<br>\$ 17,699.28                             | \$ 19,332                             |                                            |                                      |                                         | \$ 27,850<br>\$ 19,650           | Teena<br>Teena                            |       |
| 01-7370-0070                                                                 | WATER - WSIB - Admin (Jen 100%/Jason 25%) WATER - WSIB - OIC                                              | \$ 3,034.55<br>\$ 2,250.73                               | \$ 2,267                              | \$ 3,055.73<br>\$ 2,284.29                 |                                      |                                         | \$ 2,885<br>\$ 2,200             | Teena<br>Teena                            |       |
| 01-7370-0610<br>01-7370-0612                                                 | WATER - LAWSS Capital                                                                                     | \$ 114,045.96                                            |                                       | \$ 22,373.00<br>\$ 215,216.00              |                                      | \$ 233,370                              |                                  | Jason/Teena<br>Jason/Teena                |       |
| 01-7370-0616<br>01-7370-0620                                                 | WATER - Watermains- Sarnia WATER - Watermains- Operating/Mntce/Service                                    | \$ 2,875.74<br>\$ 78,209.45                              | \$ 50,000                             | \$ 2,875.74<br>\$ 56,344.90                |                                      |                                         | \$ 3,200<br>\$ 50,000            | Jason/Teena<br>Jason/Teena                |       |
| 01-7370-0625<br>01-7370-0645                                                 | WATER - Meter Transmitters (10)- BWP WATER - Meter Maintenance                                            | \$ 1,988.20<br>\$ 185.53                                 | \$ 500                                | \$ 1,914.38<br>\$ 258.57                   |                                      |                                         | \$ 3,000<br>\$ 500               | Jason/Teena<br>Jason/Teena                |       |
| 1-7370-0650<br>1-7370-0655                                                   | WATER - Hydrants - Mntce & Acces<br>WATER - Water Testing                                                 | \$ 1,334.26<br>\$ 371.33                                 | \$ 1,000                              | \$ 48.60                                   |                                      |                                         | \$ 1,000                         | Jason/Teena<br>Jason/Teena                |       |
| 1-7370-0660<br>1-7370-0665                                                   | WATER - Meter Reads (BWP) WATER - Office supplies                                                         | \$ 9,177.85<br>\$ 582.08                                 | \$ 10,000<br>\$ 750                   | \$ 620.59                                  |                                      |                                         | \$ 750                           | Jason/Teena<br>Jason/Teena                |       |
| 1-7370-0666<br>1-7370-0667                                                   | WATER - DWQMS Audit<br>WATER - Audit Fees                                                                 | \$ 2,958.45<br>\$ 1,500.00                               | \$ 2,500<br>\$ 1,500                  | \$ 2,982.85<br>\$ 1,500.00                 |                                      |                                         | \$ 3,000                         | Jason/Teena<br>Teena                      |       |
| 01-7370-0668<br>01-7370-0670                                                 | WATER - Training/Education/Meals/Mileage WATER - Insurance                                                | \$ 4,999.54<br>\$ 7,000.00                               | \$ 7,000                              | \$ 2,594.60                                |                                      |                                         | \$ 7,000                         | Jason/Teena<br>Teena                      |       |
| 1-7370-0675                                                                  | WATER - Write off-Bad Debts WATER - Health & Safety                                                       | \$ 728.12<br>\$ 938.64                                   | \$ 500                                | \$ 1,285.66                                |                                      |                                         |                                  | Teena Jason/Teena                         |       |
| <b>パ-/3/U-U68</b> い                                                          | WATER - Meter Purchases                                                                                   | \$ 2,645.05<br>\$ 2,940.36                               | \$ 3,000                              | \$ 2,524.63                                |                                      |                                         | \$ 3,000                         | Jason/Teena<br>Jason/Teena                |       |
| 1-7370-0703                                                                  | WATER - Hydrant & Accessory                                                                               | ,070.00                                                  |                                       |                                            |                                      | (reduced 2,000                          | \$ -                             | Jason/Teena                               |       |
| 01-7370-0680<br>01-7370-0703<br>01-7370-0706<br>01-7370-0771<br>01-7370-0805 | WATER - Hydrant & Accessory WATER - Council - Training/Education/Meals/Mileage WATER - Equipment Purchase | \$ 1,642.23<br>\$ 2,988.06                               |                                       |                                            |                                      | (-1111111111111111111111111111111111111 | \$ 3,500                         |                                           |       |
| 01-7370-0703<br>01-7370-0706                                                 |                                                                                                           | \$ 1,642.23<br>\$ 2,988.06<br>\$ 4,530.61<br>\$ 1,483.66 | \$ 3,500<br>\$ 4,800                  | \$ 3,204.38<br>\$ 4,936.92                 |                                      |                                         | \$ 3,500<br>\$ 5,000<br>\$ 2,500 | Jason/Teena<br>Jason/Teena<br>Jason/Teena |       |