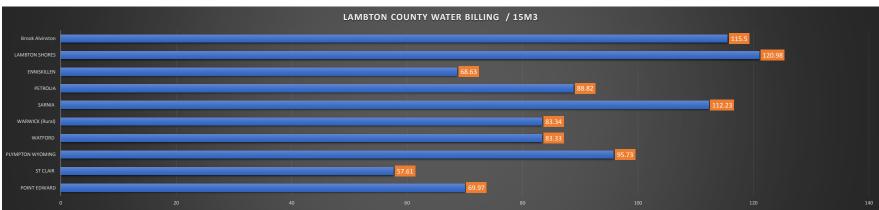

# 10. Adjournment

| Village of Point                                                             | Edward<br>ating and Capital Budget - 2020                                                                 |                                                          |                                       |                                            |                                      |                                         |                                  |                                           |       |
|------------------------------------------------------------------------------|-----------------------------------------------------------------------------------------------------------|----------------------------------------------------------|---------------------------------------|--------------------------------------------|--------------------------------------|-----------------------------------------|----------------------------------|-------------------------------------------|-------|
| Water - WWTP                                                                 | and Capital Budget - 2020                                                                                 |                                                          |                                       |                                            | %                                    |                                         | "2020"                           |                                           |       |
| Account                                                                      | Description                                                                                               | "2018"<br>Actuals                                        | "2019"<br>Budget                      | "2019 Actuals"<br>as of January 8, 2020    | "2019"<br>Proposed increase          |                                         | Proposed<br>Budget               |                                           |       |
| 01-6050-0001                                                                 | METERED SALES - Res - Service Charge                                                                      | \$ 242,563.93                                            |                                       |                                            | 2.39%                                |                                         |                                  |                                           |       |
| 01-6050-0002<br>01-6050-0410                                                 | METERED SALES - Comm - Service Charge METERED SALES - Water & Sewage Reserves                             | \$ 135,592.17<br>\$ 73,068.75                            | \$ 84,029                             | \$ 79,568.15                               |                                      | \$ 12,731                               |                                  | \$ 400,446                                |       |
| 01-6050-0901<br>01-6050-0902                                                 | METERED SALES - Water - Residential METERED SALES - Water- Commercial & Ind                               | \$ 173,885.92<br>\$ 325,802.10                           | \$ 333,947                            | \$ 309,209.04                              | 2.39%<br>2.39%                       | \$ 7,390                                | \$ 175,925<br>\$ 316,599         | \$ 492,524                                |       |
| 01-6050-0903<br>01-6050-0904                                                 | METERED SALES - Sewage - Residential METERED SALES - Sewage - Commercial & Ind                            | \$ 113,578.21<br>\$ 196,774.15                           | \$ 201,694                            | \$ 188,800.44                              | 2.39%                                | \$ 4,512                                | \$ 114,923<br>\$ 193,313         |                                           |       |
|                                                                              |                                                                                                           | , ,                                                      | \$ 1,301,930                          |                                            |                                      | \$ 40,770                               | \$ 1,293,504                     | \$ 1,201,205                              | -4.11 |
| 01-6065-0900<br>01-6065-0910                                                 | WATER - Meter Purchases WATER - Miscellaneous                                                             |                                                          | \$ -                                  | \$ 427.40                                  |                                      |                                         | \$ 2,000<br>\$ 500               | 450.000                                   |       |
|                                                                              |                                                                                                           | \$ 1,217.97                                              | ·                                     | \$ 3,029.21                                |                                      |                                         | \$ 2,500                         | 150.00%                                   |       |
| 01-6070-0100<br>01-6070-0110                                                 | WATER - SANITARY SEWERS - OCWA WATER - SANITARY SEWERS- Lake HuronYacht                                   | \$ 89,354.82<br>\$ 1,903.88                              | \$ 2,100                              | \$ 1,829.62                                |                                      |                                         | \$ 76,000<br>\$ 1,500            |                                           |       |
| 01-6070-0120                                                                 | WATER - SANITARY SEWERS - Sarnia Yacht Club                                                               | \$ 6,888.28<br>\$ 98,146.98                              |                                       |                                            |                                      |                                         | \$ 6,000<br>\$ 83,500            | -20.10%                                   |       |
| 01-6075-0010                                                                 | WATER - Proceeds from VPE Capital                                                                         | \$ 210,000.00                                            |                                       | \$ 126,000.00                              |                                      |                                         | \$ 200,000                       |                                           |       |
|                                                                              |                                                                                                           | \$ 210,000.00                                            |                                       | \$ 126,000.00                              |                                      |                                         | \$ 200,000                       | 58.73%                                    |       |
| 01-6080-0930<br>01-6080-0968                                                 | INTEREST INCOME - Water BMO INTEREST/NSF Charges - Water Billings                                         | \$ 4,547.00<br>\$ 6,081.17                               | \$ 6,000                              | \$ 4,664.79                                |                                      |                                         | \$ 4,500<br>\$ 4,700             |                                           |       |
|                                                                              |                                                                                                           | \$ 10,628.17                                             |                                       | \$ 6,512.48                                |                                      |                                         | \$ 9,200                         |                                           |       |
| 01-6085-0010                                                                 | REBATES/INCENTIVES - BWP -Aerator Project                                                                 | \$ 35,934.00<br>\$ 35,934.00                             | <b>\$ 27,000</b> \$ 27,000            | \$ 31,800.00<br>\$ 31,800.00               |                                      |                                         | <b>\$</b> -                      |                                           |       |
| 01-6400-0130                                                                 | Other Municipal Grants - OCIF (Digester)                                                                  |                                                          | \$ 119,848                            |                                            |                                      |                                         | \$ -                             |                                           |       |
| 01-6400-0140                                                                 | Other Municipal Grants - CWWF (Digester)                                                                  | \$ -<br>\$ 78,126.00                                     | · · · · · · · · · · · · · · · · · · · | <b>\$ 262,500.00</b><br>\$ 382,348.00      | \$ -                                 |                                         | <b>\$</b> -                      | -100.00%                                  |       |
| 01-6900-0902                                                                 | Transf fr Reserves - Pt Edward Elect                                                                      |                                                          | \$ -                                  | \$ -                                       |                                      |                                         | \$ -                             |                                           |       |
| 01-6900-0970<br>01-6900-0974                                                 | Transf fr Reserves - Water Surpus Transf fr Reserves - Water/WWTP                                         | \$ 231,938.04<br>\$ 72,203.00                            | \$ -                                  | \$ -<br>\$ -                               |                                      |                                         | \$ 41,860<br>\$ -                |                                           |       |
| 01-6900-0974<br>01-6900-0975                                                 | Transf fr Reserves - Water/WWTP Transf fr Reserves - 2019 Specifieds for 2020                             | \$ 111,874.00<br>\$ 43,120.00                            |                                       | \$ -<br>\$ 266,439.00                      | \$ -                                 |                                         | \$ -<br>\$ -                     |                                           |       |
| 01-6900-0976<br>01-6900-0985                                                 | Transf fr Reserves - WWTP - Drinking Water Bldg Trans fr Reserves - OCIF for Digester Project             | \$ 55,165.00                                             | · , _ ,                               |                                            |                                      |                                         | \$ 70,000<br>\$ -                |                                           |       |
|                                                                              |                                                                                                           | \$ 514,300.04                                            | •                                     |                                            |                                      |                                         | \$ 111,860                       | -66.47%                                   |       |
|                                                                              | Total Revenues                                                                                            | \$ 2,209,618.39                                          | \$ 2,284,576                          | \$ 2,230,334.40                            |                                      |                                         | \$ 1,700,564                     | -25.56%                                   |       |
| Village of Point<br>Proposed Opera                                           | Edward<br>ating and Capital Budget - 2020                                                                 |                                                          |                                       |                                            |                                      |                                         |                                  |                                           |       |
| Water - WWTP                                                                 |                                                                                                           |                                                          |                                       |                                            |                                      |                                         | "2020"                           |                                           |       |
| Account                                                                      | Description                                                                                               | "2018 Actuals"<br>Actuals                                | "2019"<br>Budget                      | "2019 Actuals"<br>as of January 8, 2020    |                                      |                                         | Proposed<br>Budget               |                                           |       |
| 01-7330-0010                                                                 | WWTP - Wages - Full Time (Jason 75% plus 2 FT)                                                            | \$ 187,853.65                                            | \$ 191,000                            |                                            |                                      |                                         | \$ 201,950                       | Teena                                     |       |
| 01-7330-0020<br>01-7330-0030                                                 | WWTP - Wages - Part Time - (Co-Op) WWTP - Overtime                                                        | \$ 8,682.72<br>\$ 25,802.20                              | \$ 9,460                              |                                            |                                      |                                         | \$ 12,740<br>\$ 18,550           | Teena<br>Teena                            |       |
| 01-7330-0040<br>01-7330-0050                                                 | WWTP - On Call<br>WWTP - Benefits                                                                         | \$ 14,496.33<br>\$ 52,684.72                             | \$ 16,050                             | \$ 15,627.02<br>\$ 54,611.44               |                                      |                                         | \$ 16,000<br>\$ 58,365           | Teena<br>Teena                            |       |
| 01-7330-0060<br>01-7330-0070                                                 | WWTP - Office Supplies WWTP - Telephone and Alarm                                                         | \$ 1,822.12<br>\$ 7,457.70                               | \$ 2,000                              | \$ 2,066.86<br>\$ 8,037.78                 |                                      | (reduced 1,000)                         | \$ 2,000<br>\$ 7,600             | Jason/Teena<br>Jason/Teena                |       |
| 01-7330-0090<br>01-7330-0100                                                 | WWTP - Training/Conference/Meals/Mileage WWTP - WSIB                                                      | \$ 5,202.66<br>\$ 7,578.72                               | \$ 8,500                              | \$ 2,757.76<br>\$ 7,456.05                 |                                      | (100000 1,000)                          | \$ 7,500<br>\$ 7,110             | Jason/Teena<br>Teena                      |       |
| 01-7330-0110<br>01-7330-0120                                                 | WWTP - Equipment Purchases WWTP - Laboratory Supp./Equipment                                              | \$ 24,036.36<br>\$ 2,611.23                              | \$ 20,000                             | \$ 19,406.41<br>\$ 4,990.92                |                                      |                                         | \$ 20,000<br>\$ 5,000            | Jason/Teena<br>Jason/Teena                |       |
| 01-7330-0120<br>01-7330-0130<br>01-7330-0140                                 | WWTP - Hdwe Supp WWTP - Truck,Fuel,Maintenance                                                            | \$ 2,873.11<br>\$ 7,898.28                               | \$ 3,500                              | \$ 2,466.36<br>\$ 6,339.63                 |                                      |                                         | \$ 3,000<br>\$ 7,000             | Jason/Teena Jason/Teena                   |       |
| 01-7330-0140<br>01-7330-0150<br>01-7330-0160                                 | WWTP - Machine Mantenance WWTP - Bldg/Grounds Maintenance                                                 | \$ 7,776.42<br>\$ 5,177.10                               | \$ 10,000                             | \$ 8,286.44<br>\$ 5,425.30                 |                                      |                                         | \$ 10,000<br>\$ 6,000            | Jason/Teena Jason/Teena                   |       |
| 01-7330-0160<br>01-7330-0170<br>01-7330-0180                                 | WWTP - Bruggerounds maintenance WWTP - Licenses and Fees                                                  | \$ 3,177.10<br>\$ 15,757.97<br>\$ 960.40                 | \$ 17,000                             | \$ 16,215.84<br>\$ 1,430.25                |                                      |                                         | \$ 18,700<br>\$ 1,500            | Teena Jason/Teena                         |       |
| 01-7330-0180<br>01-7330-0190<br>01-7330-0200                                 | WWTP - Health& Safety WWTP - SludgeHaulage&Disposal                                                       | \$ 7,413.42<br>\$ 46,577.10                              | \$ 5,000                              | \$ 1,430.25<br>\$ 4,834.48<br>\$ 56,082.24 |                                      |                                         | \$ 5,000<br>\$ 50,000            | Jason/Teena Jason/Teena                   |       |
| 01-7330-0200<br>01-7330-0210<br>01-7330-0220                                 | WWTP - Studgerlaulage&bisposal WWTP - Lab Testing WWTP - Chemicals                                        | \$ 7,696.14<br>\$ 11,896.19                              | \$ 8,000                              | \$ 8,017.71<br>\$ 15,281.10                |                                      |                                         | \$ 8,000<br>\$ 14,000            | Jason/Teena Jason/Teena                   |       |
| 01-7330-0220<br>01-7330-0230<br>01-7330-0240                                 | WWTP - Viterinicals WWTP - Natural Gas WWTP - Water                                                       | \$ 10,389.16                                             | \$ 12,000                             | \$ 9,113.15                                |                                      |                                         | \$ 11,000<br>\$ 7,000            | Jason/Teena                               |       |
| 01-7330-0250                                                                 | WWTP - Hydro                                                                                              | \$ 106,559.25                                            | \$ 120,000                            | \$ 112,103.81                              |                                      |                                         | \$ 120,000                       | Jason/Teena<br>Jason/Teena                |       |
| 01-7330-0260<br>01-7330-0270                                                 | WWTP - Sanitary Sewers WWTP - Machine Repairs (Outside Contr)                                             | \$ 39,365.68<br>\$ 27,671.65                             | \$ 25,000                             | \$ 22,823.48<br>\$ 22,729.99               | (December invoice 10,000 not in here | yet)                                    | \$ 40,000<br>\$ 25,000           | Jason/Teena<br>Jason/Teena                |       |
| 01-7330-0275<br>01-7330-0276                                                 | WWTP - Generator Preventative Mntce WWTP - Generator - Fuel /Gas                                          | \$ 5,225.15<br>\$ 1,612.27                               | \$ 2,500                              | \$ 3,283.41<br>\$ 2,216.93                 |                                      |                                         | \$ 5,500<br>\$ 2,500             | Jason/Teena<br>Jason/Teena                |       |
| 01-7330-0280<br>01-7330-0290                                                 | WWTP - MESH Operations Mgt Platform - annual WWTP - Miscellaneous                                         | \$ 1,322.32                                              | \$ 500                                | \$ 4,884.48<br>\$ 488.02                   |                                      |                                         | \$ 4,885<br>\$ 500               | Jason/Teena                               |       |
| 01-7330-0300                                                                 | WWTP - Clothing Account WWTP - BRN Internet                                                               | \$ 4,739.48                                              | \$ 5,000                              | \$ 4,727.02                                |                                      |                                         | \$ 5,000<br>\$ 6,850             | Jason/Teena<br>1 of 10 year               |       |
|                                                                              |                                                                                                           | \$ 653,286.80                                            | \$ 684,814.00                         | \$ 650,111.34                              |                                      |                                         | \$ 708,250.00                    | 3.42%                                     |       |
| Village of Point                                                             | Edward<br>ating and Capital Budget - 2020                                                                 |                                                          |                                       |                                            |                                      |                                         |                                  |                                           |       |
| Water - WWTP                                                                 | ating and Capital Budget - 2020                                                                           |                                                          |                                       |                                            |                                      |                                         | "2020"                           |                                           |       |
| Account                                                                      | Description                                                                                               | "2018 Actuals" Actuals                                   | "2019"<br>Budget                      | "2019 Actuals"                             |                                      |                                         | Proposed<br>Budget               |                                           |       |
|                                                                              | ·                                                                                                         |                                                          | Budget                                | as of January 8, 2020                      |                                      |                                         |                                  | Toons                                     |       |
| 01-7370-0010<br>01-7370-0020                                                 | WATER - Salaries - Admin (Jon 100%/Jason 25%) WATER - Salaries - OIC                                      | \$ 94,829.84<br>\$ 63,882.16                             | \$ 64,465                             | \$ 66,335.68                               |                                      |                                         | \$ 101,150<br>\$ 68,300          | Teena<br>Teena                            |       |
| 01-7370-0025                                                                 | WATER - Salaries - Overtime - OIC WATER - Wages - Oncall - OIC                                            | \$ 3,548.60<br>\$ 2,904.95                               | \$ 3,000                              | \$ 1,909.64<br>\$ 3,002.56                 |                                      | (reduced 2,500)<br>(reduced 1,000)      | \$ 2,500<br>\$ 3,500             | Teena<br>Teena                            |       |
| 01-7370-0040                                                                 | WATER - Benefits - Admin (Jen 100%Jason 25%) WATER - Benefits - OIC                                       | \$ 25,129.09<br>\$ 17,699.28                             | \$ 19,332                             |                                            |                                      |                                         | \$ 27,850<br>\$ 19,650           | Teena<br>Teena                            |       |
| 01-7370-0070                                                                 | WATER - WSIB - Admin (Jen 100%/Jason 25%) WATER - WSIB - OIC                                              | \$ 3,034.55<br>\$ 2,250.73                               | \$ 2,267                              | \$ 3,055.73<br>\$ 2,284.29                 |                                      |                                         | \$ 2,885<br>\$ 2,200             | Teena<br>Teena                            |       |
| 01-7370-0610<br>01-7370-0612                                                 | WATER - LAWSS Capital                                                                                     | \$ 114,045.96                                            |                                       | \$ 22,373.00<br>\$ 215,216.00              |                                      | \$ 233,370                              |                                  | Jason/Teena<br>Jason/Teena                |       |
| 01-7370-0616<br>01-7370-0620                                                 | WATER - Watermains- Sarnia WATER - Watermains- Operating/Mntce/Service                                    | \$ 2,875.74<br>\$ 78,209.45                              | \$ 50,000                             | \$ 2,875.74<br>\$ 56,344.90                |                                      |                                         | \$ 3,200<br>\$ 50,000            | Jason/Teena<br>Jason/Teena                |       |
| 01-7370-0625<br>01-7370-0645                                                 | WATER - Meter Transmitters (10)- BWP WATER - Meter Maintenance                                            | \$ 1,988.20<br>\$ 185.53                                 | \$ 500                                | \$ 1,914.38<br>\$ 258.57                   |                                      |                                         | \$ 3,000<br>\$ 500               | Jason/Teena<br>Jason/Teena                |       |
| 1-7370-0650<br>1-7370-0655                                                   | WATER - Hydrants - Mntce & Acces<br>WATER - Water Testing                                                 | \$ 1,334.26<br>\$ 371.33                                 | \$ 1,000                              | \$ 48.60                                   |                                      |                                         | \$ 1,000                         | Jason/Teena<br>Jason/Teena                |       |
| 1-7370-0660<br>1-7370-0665                                                   | WATER - Meter Reads (BWP) WATER - Office supplies                                                         | \$ 9,177.85<br>\$ 582.08                                 | \$ 10,000<br>\$ 750                   | \$ 620.59                                  |                                      |                                         | \$ 750                           | Jason/Teena<br>Jason/Teena                |       |
| 1-7370-0666<br>1-7370-0667                                                   | WATER - DWQMS Audit<br>WATER - Audit Fees                                                                 | \$ 2,958.45<br>\$ 1,500.00                               | \$ 2,500<br>\$ 1,500                  | \$ 2,982.85<br>\$ 1,500.00                 |                                      |                                         | \$ 3,000                         | Jason/Teena<br>Teena                      |       |
| 01-7370-0668<br>01-7370-0670                                                 | WATER - Training/Education/Meals/Mileage WATER - Insurance                                                | \$ 4,999.54<br>\$ 7,000.00                               | \$ 7,000                              | \$ 2,594.60                                |                                      |                                         | \$ 7,000                         | Jason/Teena<br>Teena                      |       |
| 1-7370-0675                                                                  | WATER - Write off-Bad Debts WATER - Health & Safety                                                       | \$ 728.12<br>\$ 938.64                                   | \$ 500                                | \$ 1,285.66                                |                                      |                                         |                                  | Teena Jason/Teena                         |       |
| <b>パ-/3/U-U68</b> い                                                          | WATER - Meter Purchases                                                                                   | \$ 2,645.05<br>\$ 2,940.36                               | \$ 3,000                              | \$ 2,524.63                                |                                      |                                         | \$ 3,000                         | Jason/Teena<br>Jason/Teena                |       |
| 1-7370-0703                                                                  | WATER - Hydrant & Accessory                                                                               | ,070.00                                                  |                                       |                                            |                                      | (reduced 2,000                          | \$ -                             | Jason/Teena                               |       |
| 01-7370-0680<br>01-7370-0703<br>01-7370-0706<br>01-7370-0771<br>01-7370-0805 | WATER - Hydrant & Accessory WATER - Council - Training/Education/Meals/Mileage WATER - Equipment Purchase | \$ 1,642.23<br>\$ 2,988.06                               |                                       |                                            |                                      | (-1111111111111111111111111111111111111 | \$ 3,500                         |                                           |       |
| 01-7370-0703<br>01-7370-0706                                                 |                                                                                                           | \$ 1,642.23<br>\$ 2,988.06<br>\$ 4,530.61<br>\$ 1,483.66 | \$ 3,500<br>\$ 4,800                  | \$ 3,204.38<br>\$ 4,936.92                 |                                      |                                         | \$ 3,500<br>\$ 5,000<br>\$ 2,500 | Jason/Teena<br>Jason/Teena<br>Jason/Teena |       |